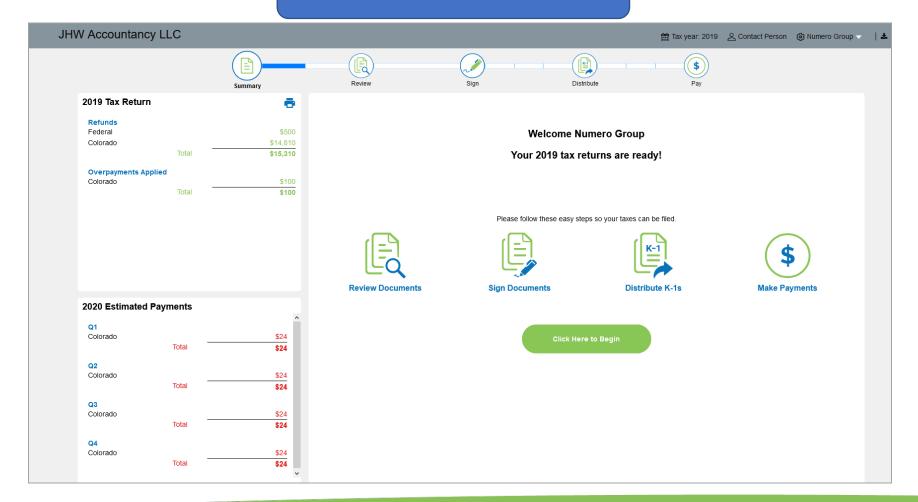

#### Click on the folder

#### Select "Click Here to Begin"

| JH   | W Accountancy LLC                                                                                                                                                                                |                                    |               |            | 🛗 Tax year: 2019 🛛 🖉 Contact Pe | rson 🛛 😥 Numero Group 🤝 | ±        |
|------|--------------------------------------------------------------------------------------------------------------------------------------------------------------------------------------------------|------------------------------------|---------------|------------|---------------------------------|-------------------------|----------|
|      | Summary                                                                                                                                                                                          | Review                             | Sign          | Distribute | (\$)<br>Pay                     |                         |          |
|      | A message from JHW Accountancy LLC                                                                                                                                                               |                                    |               |            |                                 |                         |          |
| 1    | Numero Group<br>Your estimated payments may change and we will provide you with<br>Remember to download a copy of your return for your records.<br>Please let us know if you have any questions. | that updated information as soon a | s it's ready. |            |                                 |                         |          |
|      | Thank you,<br>Joe Wroblewski<br>joe.wroblewski@safesend.com<br>800 716-2558                                                                                                                      |                                    |               |            |                                 |                         |          |
|      |                                                                                                                                                                                                  |                                    |               |            |                                 |                         |          |
|      |                                                                                                                                                                                                  |                                    |               |            |                                 |                         |          |
|      |                                                                                                                                                                                                  |                                    |               |            |                                 |                         |          |
|      |                                                                                                                                                                                                  |                                    |               |            |                                 | 2                       |          |
| Back |                                                                                                                                                                                                  |                                    |               |            |                                 |                         | Continue |