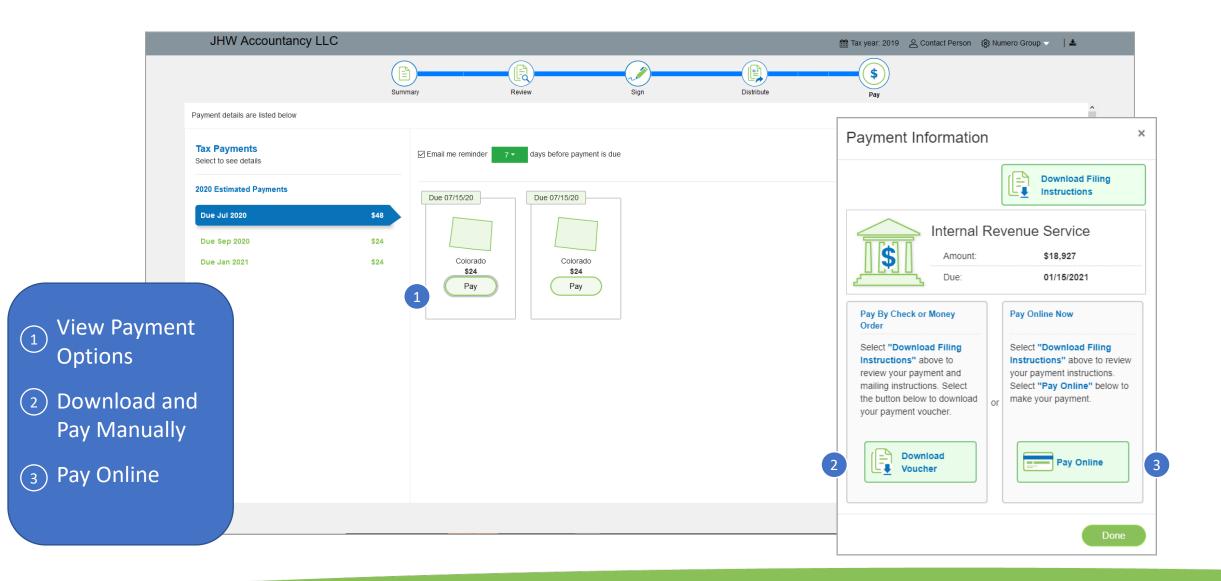

| Ø      | ≛ C |  |
|                          | MARKUP ASSOCIATES |                    |                                                     |        | Not Sent     |                          | Ø      | ¥   |  |
| E F                      | PAUL M HANSON     | phanson@a          | iol.com                                             |        | Sent on 01/2 | 28/2021 10:12 PM         | Ø      | ≛ C |  |
| ı ا                      | TARAA B RODRICKS  |                    |                                                     |        | Not Sent     |                          | Ø      | ¥   |  |
|                          |                   |                    |                                                     |        |              |                          |        |     |  |







## **Questions?**

Contact our Support team at <u>support@safesend.com</u> or 855-818-3552.