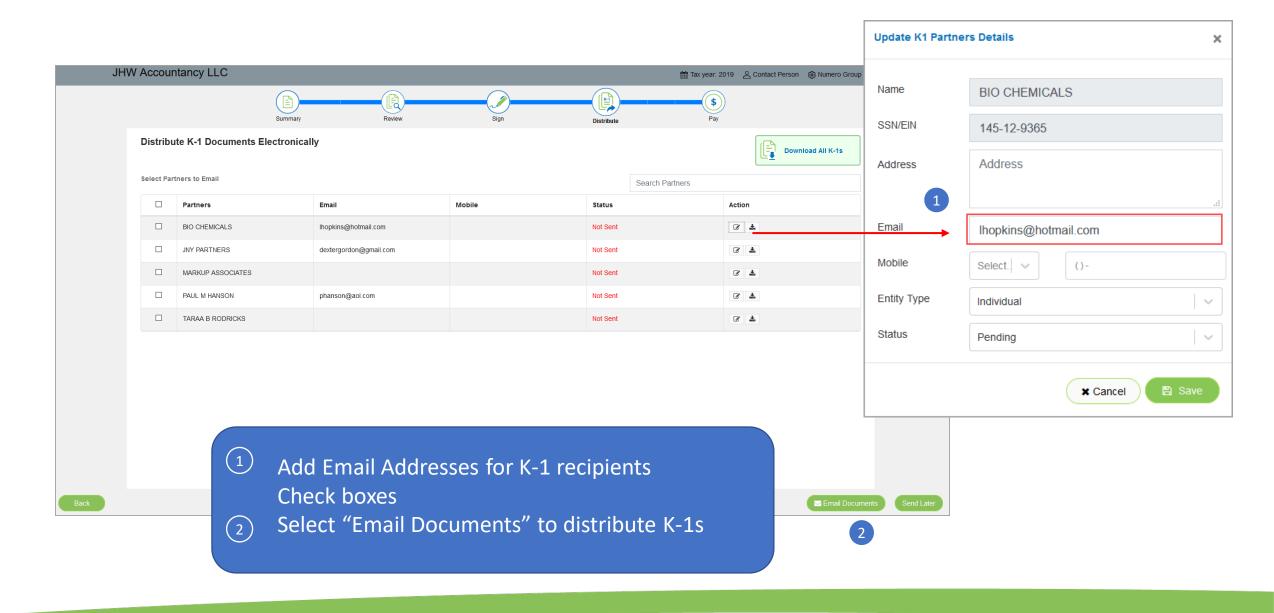

### SafeSend<sup>™</sup>

JHW Accountancy LLC

| Select Partners to Email |                   |                    | The Status column will display tracking information |        | Ļ            | Search Partners          |        |     |  |
|--------------------------|-------------------|--------------------|-----------------------------------------------------|--------|--------------|--------------------------|--------|-----|--|
| E F                      | Partners          | Email              |                                                     | Mobile | Status       |                          | Action | n   |  |
| E                        | BIO CHEMICALS     | lhopkins@gmail.com |                                                     |        | Downloaded   | d on 01/28/2021 10:19 PM | Ø      | ¥ C |  |
| J                        | INY PARTNERS      | dextergord         | n@gmail.com                                         |        | Sent on 01/2 | 28/2021 10:12 PM         | Ø      | ≛ C |  |
|                          | MARKUP ASSOCIATES |                    |                                                     |        | Not Sent     |                          | Ø      | ¥   |  |
| E F                      | PAUL M HANSON     | phanson@a          | iol.com                                             |        | Sent on 01/2 | 28/2021 10:12 PM         | Ø      | ≛ C |  |
| ı ا                      | TARAA B RODRICKS  |                    |                                                     |        | Not Sent     |                          | Ø      | ¥   |  |
|                          |                   |                    |                                                     |        |              |                          |        |     |  |