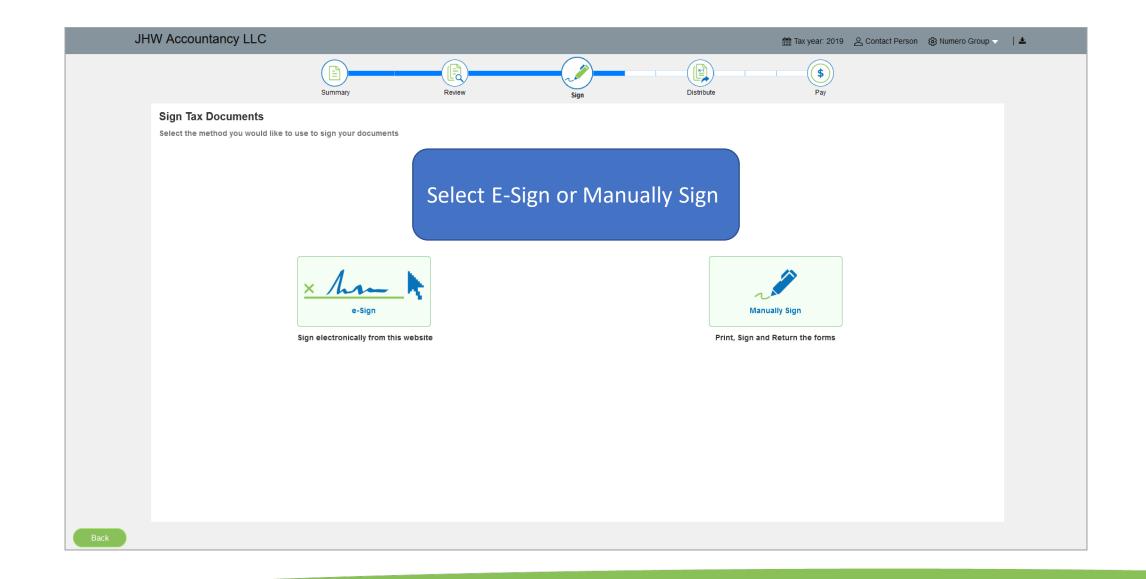

|                                                                                                                                                            | Forward a c                         | opy of my tax documents | Continue |



2







### SafeSend<sup>™</sup>

















JHW Accountancy LLC

| Select Partners to Email |                   |                    | The Status column will display tracking information |        | Ļ            | Search Partners          |        |     |  |
|--------------------------|-------------------|--------------------|-----------------------------------------------------|--------|--------------|--------------------------|--------|-----|--|
| E F                      | Partners          | Email              |                                                     | Mobile | Status       |                          | Action | n   |  |
| E                        | BIO CHEMICALS     | lhopkins@gmail.com |                                                     |        | Downloaded   | d on