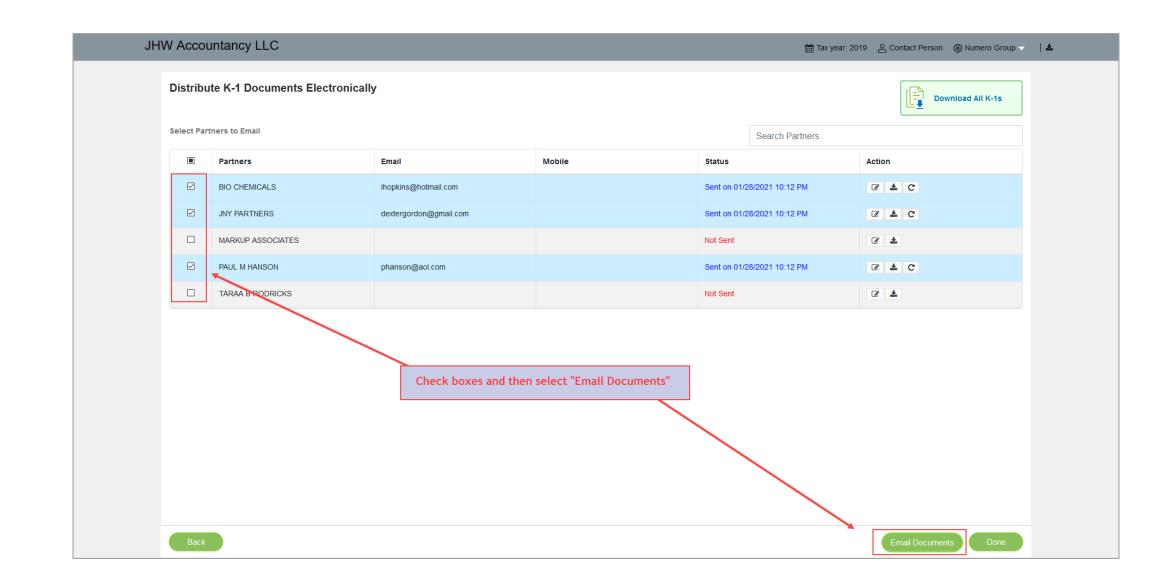

### SafeSend<sup>™</sup>

JHW Accountancy LLC

| Select Partners to Email |                   |                    | The Status column will display tracking information |        | Ļ            | Search Partners          |        |     |  |
|--------------------------|-------------------|--------------------|-----------------------------------------------------|--------|--------------|--------------------------|--------|-----|--|
| E F                      | Partners          | Email              |                                                     | Mobile | Status       |                          | Action | n   |  |
| E                        | BIO CHEMICALS     | lhopkins@gmail.com |                                                     |        | Downloaded   | d on 01/28/2021 10:19 PM | Ø      | ¥ C |  |
| J                        | INY PARTNERS      | dextergord         | n@gmail.com                                         |        | Sent on 01/2 | 28/2021 10:12 PM         | Ø      | ≛ C |  |
|                          | MARKUP ASSOCIATES |                    |                                                     |        | Not Sent     |                          | Ø      | ¥   |  |
| E F                      | PAUL M HANSON     | phanson@a          | iol.com                                             |        | Sent on 01/2 | 28/2021 10:12 PM         | Ø      | ≛ C |  |
| ı ا                      | TARAA B RODRICKS  |                    |                                                     |        | Not Sent     |                          | Ø      | ¥   |  |
|                          |                   |                    |                                                     |        |              |                          |        |     |  |