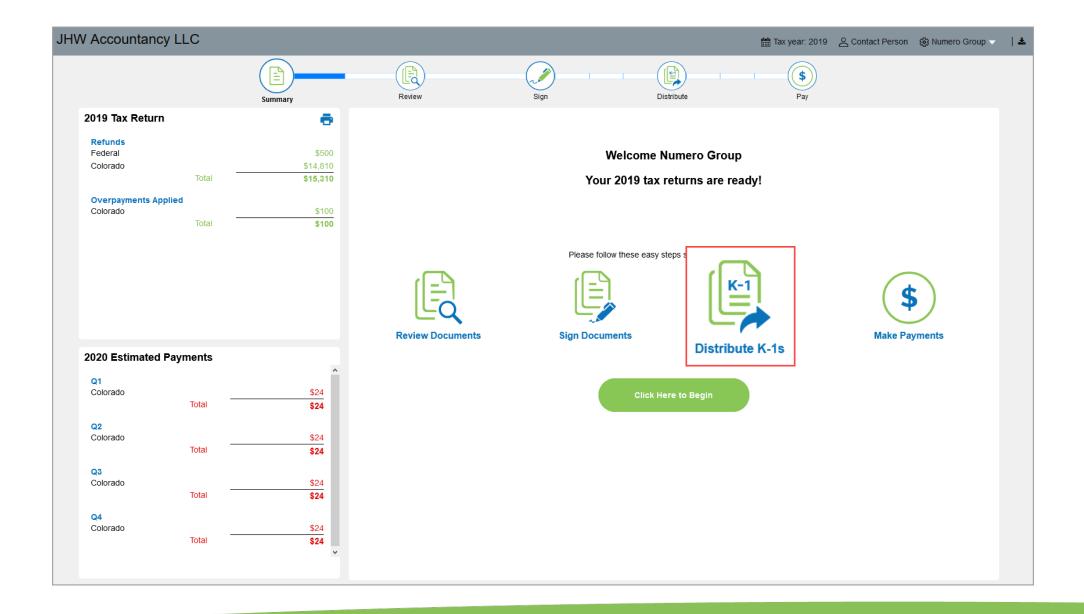

#### Click on the folder

#### Select "Click Here to Begin"

| JH   | W Accountancy LLC                                                                                                                                                                                |                                    |               |            | 🛗 Tax year: 2019 🛛 🖉 Contact Pe | rson 🛛 😥 Numero Group 🤝 | ±        |
|------|--------------------------------------------------------------------------------------------------------------------------------------------------------------------------------------------------|------------------------------------|---------------|------------|---------------------------------|-------------------------|----------|
|      | Summary                                                                                                                                                                                          | Review                             | Sign          | Distribute | (\$)<br>Pay                     |                         |          |
|      | A message from JHW Accountancy LLC                                                                                                                                                               |                                    |               |            |                                 |                         |          |
| 1    | Numero Group<br>Your estimated payments may change and we will provide you with<br>Remember to download a copy of your return for your records.<br>Please let us know if you have any questions. | that updated information as soon a | s it's ready. |            |                                 |                         |          |
|      | Thank you,<br>Joe Wroblewski<br>joe.wroblewski@safesend.com<br>800 716-2558                                                                                                                      |                                    |               |            |                                 |                         |          |
|      |                                                                                                                                                                                                  |                                    |               |            |                                 |                         |          |
|      |                                                                                                                                                                                                  |                                    |               |            |                                 |                         |          |
|      |                                                                                                                                                                                                  |                                    |               |            |                                 |                         |          |
|      |                                                                                                                                                                                                  |                                    |               |            |                                 | 2                       |          |
| Back |                                                                                                                                                                                                  |                                    |               |            |                                 |                         | Continue |