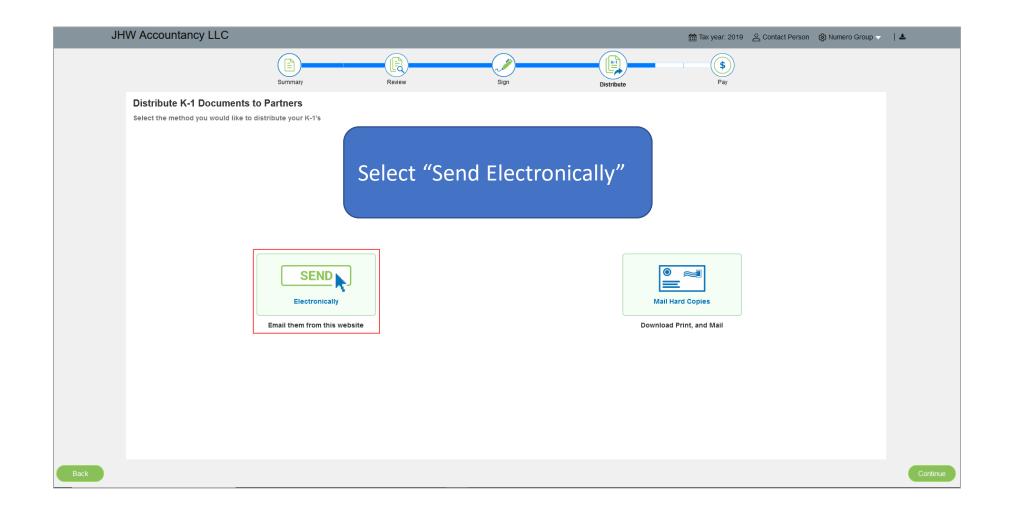

#### Click on the folder

#### Select "Click Here to Begin"

| JH   | W Accountancy LLC                                                                                                                                                                                |                                    |               |            | 🛗 Tax year: 2019 🛛 🖉 Contact Pe | rson 🛛 😥 Numero Group 🤝 | ±        |
|------|--------------------------------------------------------------------------------------------------------------------------------------------------------------------------------------------------|------------------------------------|---------------|------------|---------------------------------|-------------------------|----------|
|      | Summary                                                                                                                                                                                          | Review                             | Sign          | Distribute | (\$)<br>Pay                     |                         |          |
|      | A message from JHW Accountancy LLC                                                                                                                                                               |                                    |               |            |                                 |                         |          |
| 1    | Numero Group<br>Your estimated payments may change and we will provide you with<br>Remember to download a copy of your return for your records.<br>Please let us know if you have any questions. | that updated information as soon a | s it's ready. |            |                                 |                         |          |
|      | Thank you,<br>Joe Wroblewski<br>joe.wroblewski@safesend.com<br>800 716-2558                                                                                                                      |                                    |               |            |                                 |                         |          |
|      |                                                                                                                                                                                                  |                                    |               |            |                                 |                         |          |
|      |                                                                                                                                                                                                  |                                    |               |            |                                 |                         |          |
|      |                                                                                                                                                                                                  |                                    |               |            |                                 |                         |          |
|      |                                                                                                                                                                                                  |                                    |               |            |                                 | 2                       |          |
| Back |                                                                                                                                                                                                  |                                    |               |            |                                 |                         | Continue |